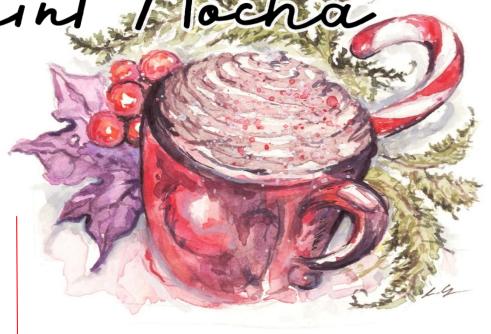

Peppermint

## **SERVING SUGGESTIONS:**

On its own this wine is best served chilled or try adding it to hot cocoa for the ultimate holiday treat!

## **WINEMAKING NOTES:**

A new twist on one of our fan-favorite holiday inspired Z Wine Lab releases, Peppermint Mocha offers a whole new level of rich indulgence. This white wine base was infused with dark chocolate before being aged with dark roast coffee beans and over 300 candy canes! Fortified to 18% alcohol, Peppermint Mocha balances full and complex notes from the chocolate and coffee with the light and refreshing flavors of peppermint.