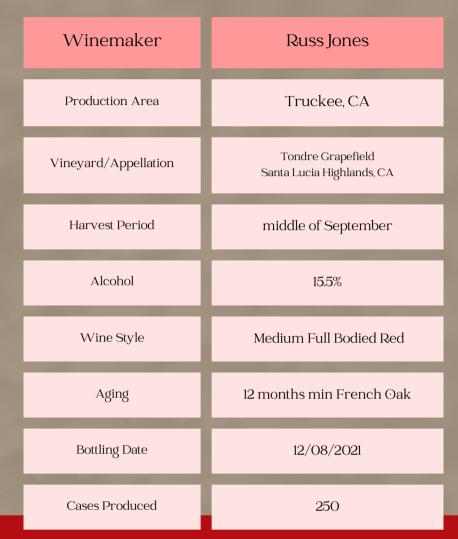

GOLD

AWARD WINNER

## 2019 PINOT NOIR

## **TONDRE GRAPEFIELD-SLH**







An unfined and unfiltered, coastal Pinot Noir that has full aromas of cassis and sweet spice with a hint of fresh earth. The mid-palate is rich in dark cherry and delicately toasted french oak. A complex finish with spice and deep, dark fruit.

## Tasting Notes:

Medium ruby and deep purple hue with full aromas of cassis and sweet spice with a hint of fresh earth. The palate is rich, nearly full-bodied, with ripe black fruit, subtle spice and vanilla. Toasted oak, leather, and dark cherry is sustained on the midpalate. The finish is complex with balanced acidity and mouth-filling tannins that balance the generous fruit intensity of this wine nicely.

Food Pairing Notes: As our Pinot is a coastal style with bigger rounder notes, it can hold up to many entrees and fun flavorful dishes. S