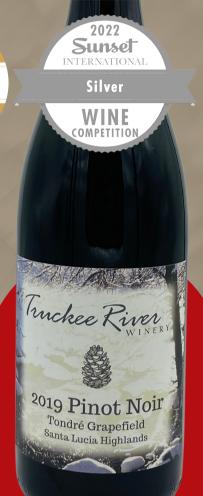

GOLD

AWARD WINNER

## 2019 PINOT NOIR

## **TONDRE GRAPEFIELD-SLH**

An unfined and unfiltered, coastal Pinot Noir that has full aromas of cassis and sweet spice with a hint of fresh earth. The mid-palate is rich in dark cherry and delicately toasted french oak. A complex finish with spice and deep, dark fruit.