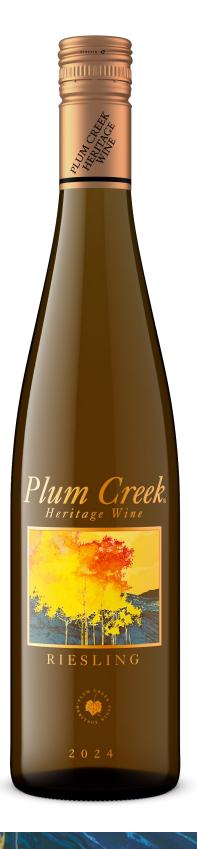

## Riesling

Grand Valley, 2022 100% Riesling

## Winemaker's Notes

Aromas of honeysuckle and lemon zest, with a subtle minerality. On the palate, this wine bursts with fresh green apple, pear, and yuzu, with a balance of sweetness and acid.

## Technical Data

RS: 33 g/l | ABV: 12.92% | pH: 2.9 | TA: 7.9 g/l

Appellation: Grand Valley AVA